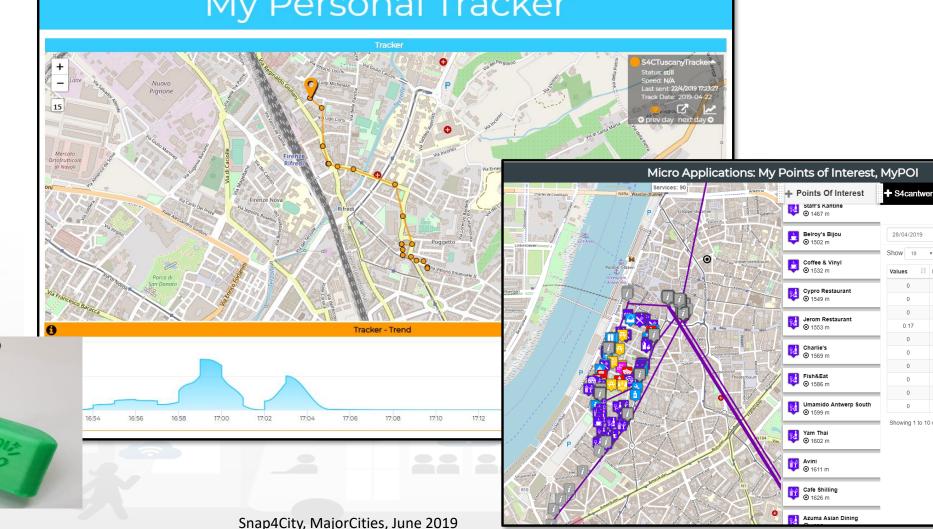

# **Tracking of Devices and Mobiles**

- Real Time Trajectories for Mobile and Moving IOT Devices
  - Multiple tracks
  - Day by day
- Micro Application

### My Personal Tracker

Green Impact