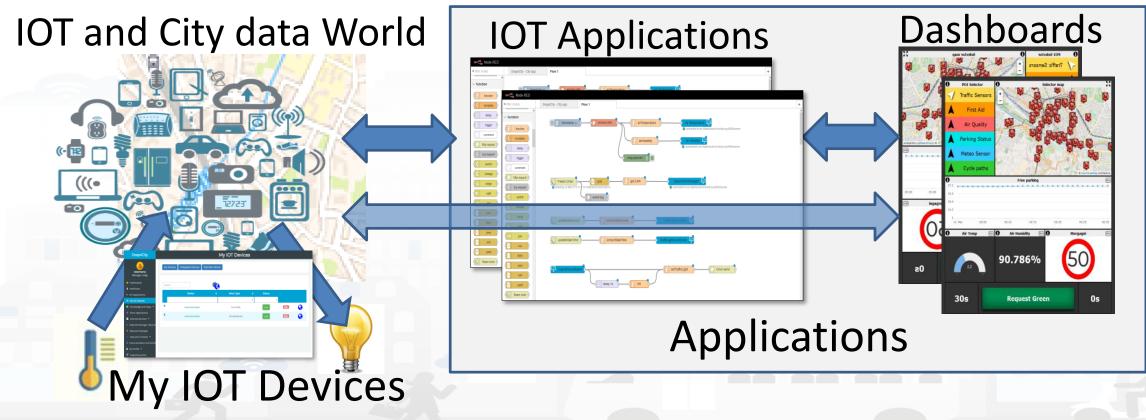

Dashboards with IOT Applications for enforcing data driven smart and intelligence into them