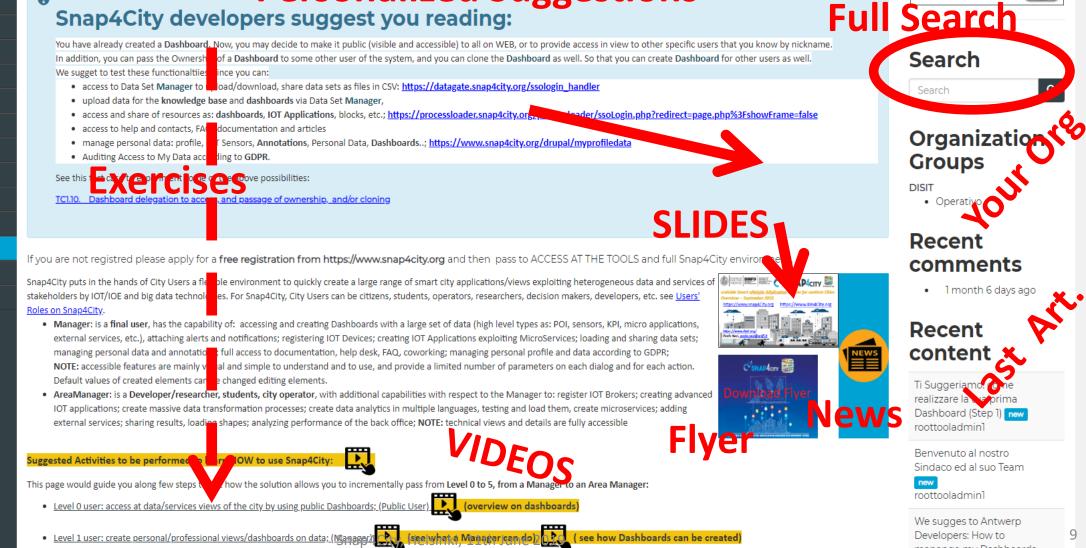

### Snap4City

User: adifino, Org: DISIT Role: Manager, Level: 4

- Oashboards (Public)
- Obstantion Dashboards of My Organization
- My Dashboards in My Organization
- O IOT Applications
- My IOT Devices
- 📜 Knowledge and Maps 🔻
- 🖉 Micro Applications
- External Services
- Data Set Manager: Data Gate
- < Resource Manager
- 🜮 Help and Contacts 🔻
- Documentation and Articles
- 💄 My Profile 🔻
- Snap4City portal
- Km4City portal
- DISIT Lab portal

### Home / Tutorials and Videos / Welcome: how to start using Snap4City for beginners Welcome: how to start using Snap4City for beginners **Personalized Suggestions**

0

Snap4City

Home

Partners and Interoperability Tools 🗸

Tutorials and Videos 🗸

Blog 🔻

Username: adifino

Powered by

www.km4city.org

Contributions -

manange my Dashboards