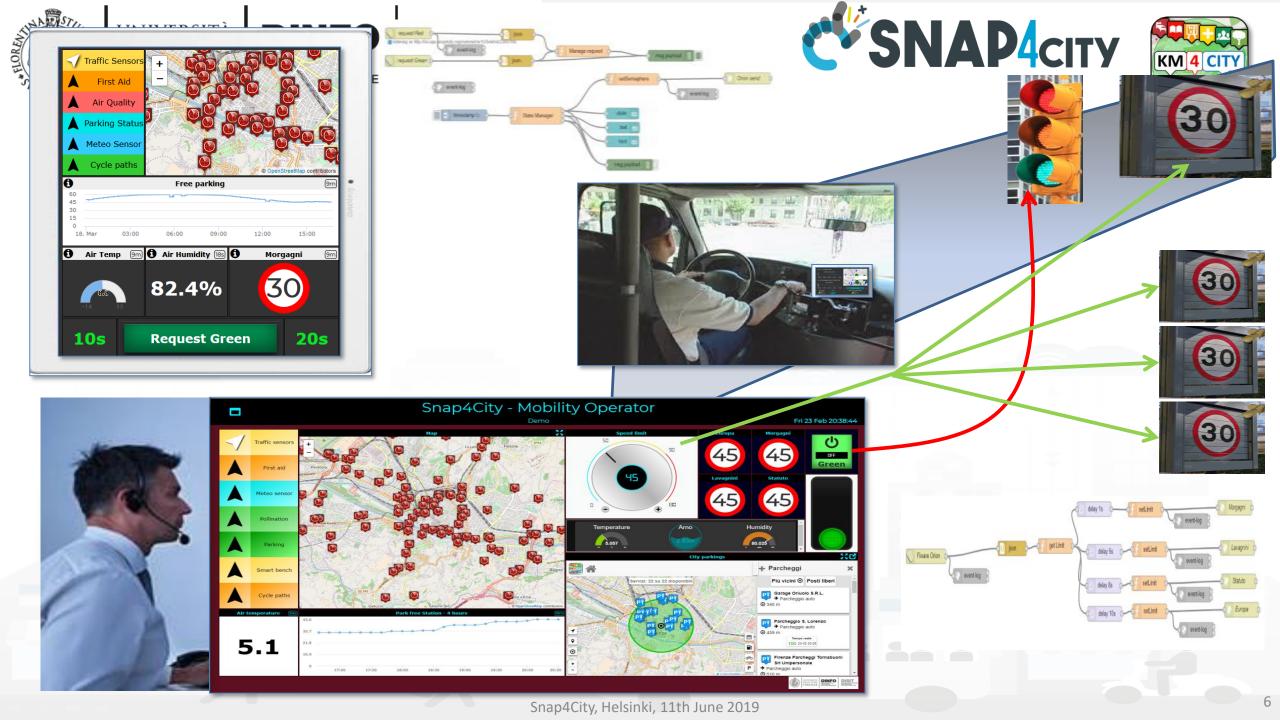

# **Tracking of Devices and Mobiles**

- Real Time Trajectories for Mobile and Moving IOT Devices
  - Multiple tracks
  - Day by day
- Micro Application

### My Personal Tracker

Green Impact