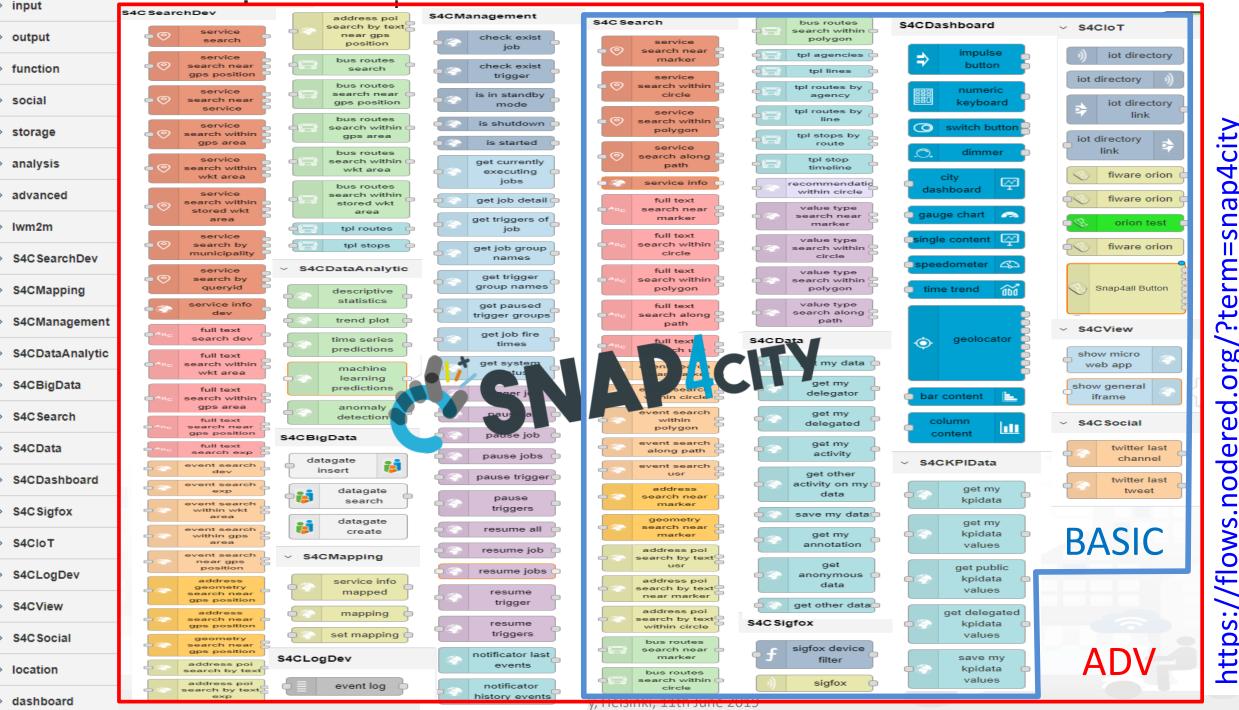

# **Standards and Interoperability**

**Compliant with:** AMQP, COAP, MQTT, OneM2M, HTTP, HTTPS, Rest Call, SMTP, TCP, UDP, NGSI, LoraWan, TheThingsNetwork, SigFOX, DATEX II, SOAP, WSDL, Twitter, FaceBook, Telegram, SMS, OLAP, MySQL, Mongo, HBASE, SOLR, SPARQL, EMAIL, FTP, FTPS, WebSocket, WebSocket Secure, ModBUS, OPC, RS485, WFS, WMS, ODBC, JDBC, Elastic Search, Phoenix, JSON, XML, GeoJSON, Enfuser FMI, Android, Raspberry Pi, Local File System, etc.