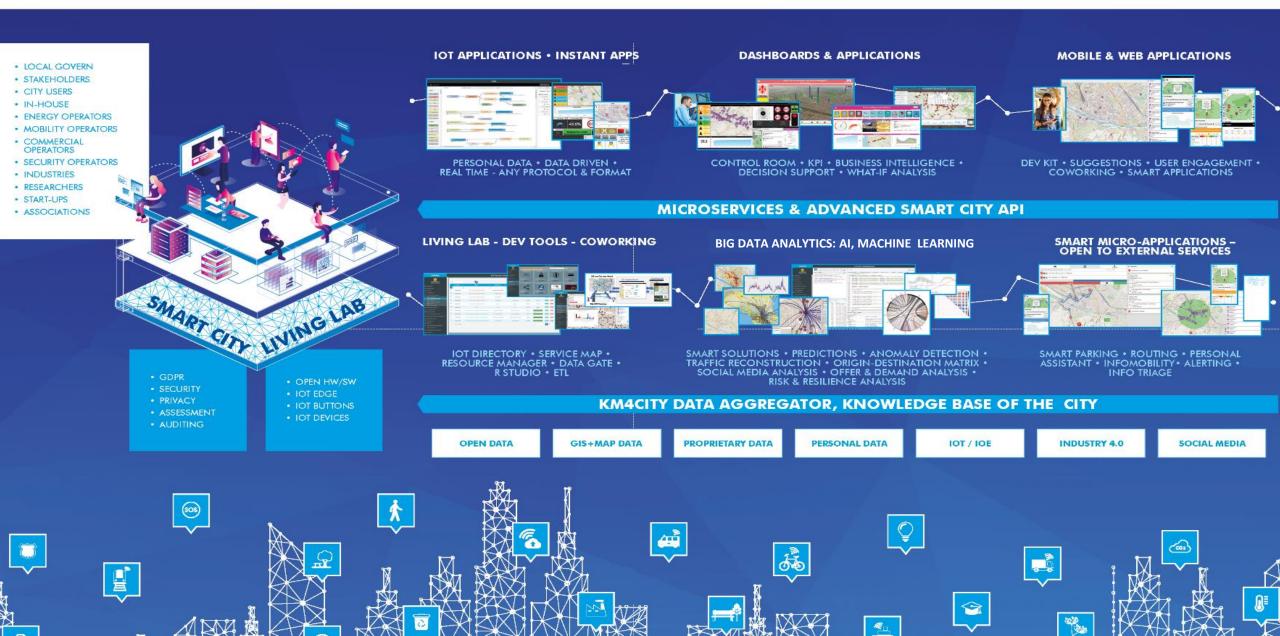

### **100% OPEN SOURCE URBAN PLATFORM: SMART CITY AND LIVING LAB**

# **Standards and Interoperability**

**Compliant with:** AMQP, COAP, MQTT, OneM2M, HTTP, HTTPS, Rest Call, SMTP, TCP, UDP, NGSI, LoraWan, TheThingsNetwork, SigFOX, DATEX II, SOAP, WSDL, Twitter, FaceBook, Telegram, SMS, OLAP, MySQL, Mongo, HBASE, SOLR, SPARQL, EMAIL, FTP, FTPS, WebSocket, WebSocket Secure, ModBUS, OPC, RS485, WFS, WMS, ODBC, JDBC, Elastic Search, Phoenix, JSON, XML, GeoJSON, Enfuser FMI, Android, Raspberry Pi, Local File System, etc.

Dashboards with IOT Applications for enforcing data driven smart and intelligence into them