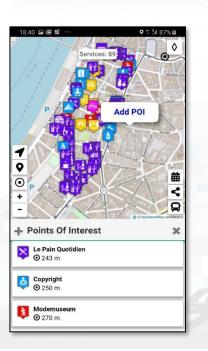

# **Tracking of Devices and Mobiles**

- Real Time Trajectories for Mobile and Moving IOT Devices
  - Multiple tracks
  - Day by day
- Micro Application