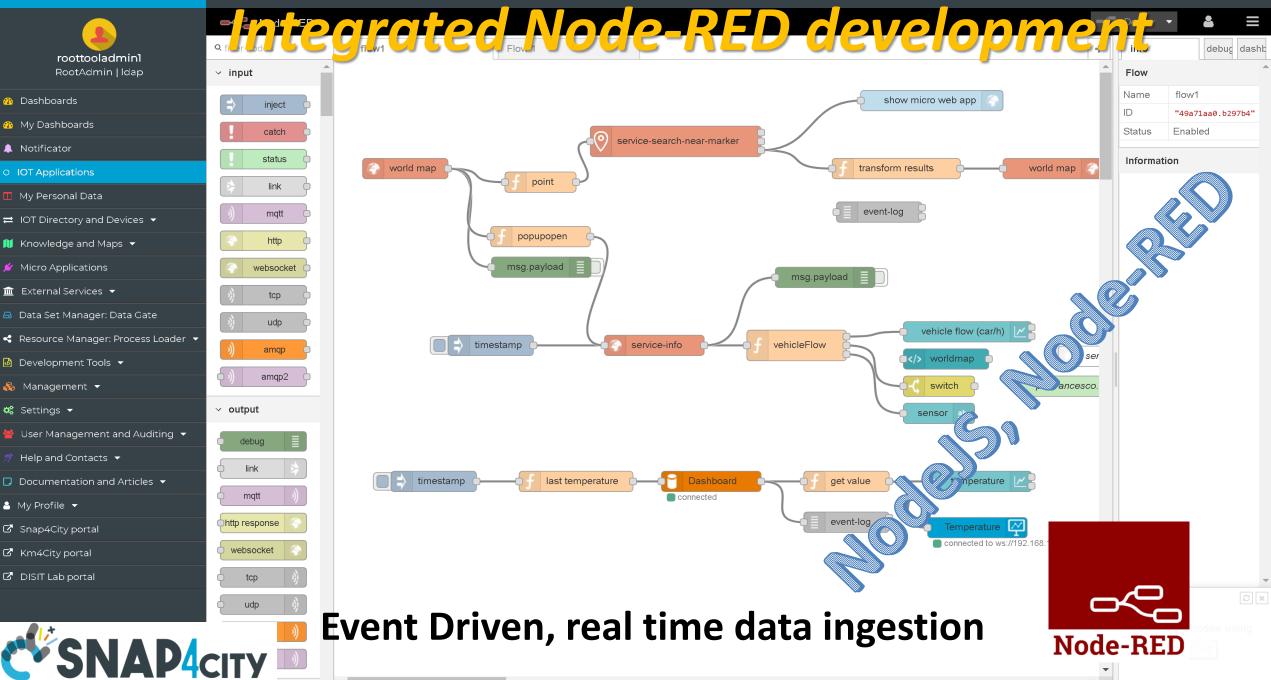

SCALABLE SMART ANALYTIC APPLICATION BUILDER FOR SENTIENT CITIES





## https://www.snap4City.org





### **100% OPEN SOURCE URBAN PLATFORM: SMART CITY AND LIVING LAB**







# **Standards and Interoperability**

**Compliant with:** AMQP, COAP, MQTT, OneM2M, HTTP, HTTPS, Rest Call, SMTP, TCP, UDP, NGSI, LoraWan, TheThingsNetwork, SigFOX, DATEX II, SOAP, WSDL, Twitter, FaceBook, Telegram, SMS, OLAP, MySQL, Mongo, HBASE, SOLR, SPARQL, EMAIL, FTP, FTPS, WebSocket, WebSocket Secure, ModBUS, OPC, RS485, WFS, WMS, ODBC, JDBC, Elastic Search, Phoenix, JSON, XML, GeoJSON, Enfuser FMI, Android, Raspberry Pi, Local File System, etc.









Dashboards with IOT Applications for enforcing data driven smart and intelligence into them





### Snap4City



nrl



4 a D S 5 t e <u>~.</u>. g 0 σ Ð Ð σ Õ L . flows. https

### Snap4City

User: adifino, Org: DISIT Role: Manager, Level: 4

- Oashboards (Public)
- Obstantion Dashboards of My Organization
- My Dashboards in My Organization
- O IOT Applications
- My IOT Devices
- 📜 Knowledge and Maps 🔻
- 🖉 Micro Applications
- External Services
- Data Set Manager: Data Gate
- < Resource Manager
- 🜮 Help and Contacts 🔻
- Documentation and Articles
- 💄 My Profile 🔻
- Snap4City portal
- Km4City portal
- DISIT Lab portal

### Home / Tutorials and Videos / Welcome: how to start using Snap4City for beginners Welcome: how to start using Snap4City for beginners **Personalized Suggestions**

0



Snap4City

Home

Partners and Interoperability Tools 🗸

Tutorials and Videos 🗸

Blog 🔻

Username: adifino

Power