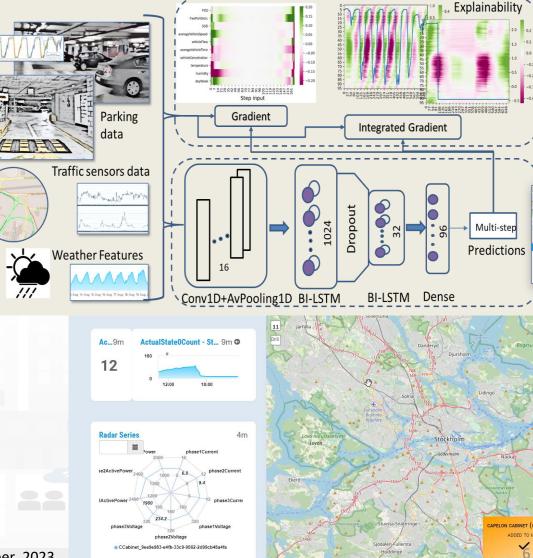

# Competence

- Snap4City platform: Open Source, FIWARE, Node-RED, GDPR, PEN test, monitoring drivers and vehicles any kind, building, etc.
- artificial intelligence big data, knowledge engineering,
  - generative AI, deep learning, Bert, continuous learning, etc.,
  - Explainable AI, neuro-symbolic AI, NLP, LLM, etc.
  - <u>https://scholar.google.com/citations?user=c2S3Ni0AAAAJ&hl=en</u>
  - H-index = 40
- Digital Twin solutions for
  - decision support systems, business intelligence, expert system what-if
  - traffic flow reconstruction, match mobility demand vs offer
  - user behaviour analysis, recommendation, matchmaking, engagement
  - Predictions: traffic, parking/bike, CO2, NO2/X, people flow, landslides, maintenance, etc.
  - early warning, anomaly detections, etc.
  - KPI: 15Min Indexing for cities, community of energy,
  - **3D** local and global city reconstruction,
- **Domains** of:
  - mobility and transport, energy, environmental, Tourism, Control Rooms, cultural heritage, security/safety, etc.
    https://www.snap4city.org/944