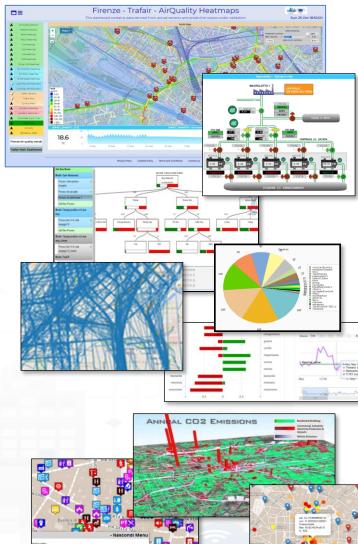

# Competence

- Snap4City platform: Open Source, FIWARE, Node-RED, GDPR, PEN test, monitoring drivers and vehicles any kind, building, etc.
- artificial intelligence big data, knowledge engineering,
  - generative AI, deep learning, Bert, continuous learning, etc.,
  - Explainable AI, neuro-symbolic AI, NLP, LLM, etc.
  - <u>https://scholar.google.com/citations?user=c2S3Ni0AAAAJ&hl=en</u>
  - H-index = 40
- Digital Twin solutions for
  - decision support systems, business intelligence, expert system what-if
  - traffic flow reconstruction, match mobility demand vs offer
  - user behaviour analysis, recommendation, matchmaking, engagement
  - Predictions: traffic, parking/bike, CO2, NO2/X, people flow, landslides, maintenance, etc.
  - early warning, anomaly detections, etc.
  - KPI: 15Min Indexing for cities, community of energy,
  - **3D** local and global city reconstruction,
- **Domains** of:
  - mobility and transport, energy, environmental, Tourism, Control Rooms, cultural heritage, security/safety, etc.
    https://www.snap4city.org/944

## https://www.snap4city.org/135

- Ammirare: AI for costal erosion and changes, 2 pilots
- Tourismo: AI for tourism management and control, 7 pilots
- **ISPRA JRC EC**: Site Management Operation, energy, parking, people
- **CN Most**: AI for mobility and transport
- Smart Light/Energy management: Merano, CER, etc.
- EDIH Tuscany X.0: AI, HPC, Security
- Herit-Data: AI Digital Twin for Tourism management, 6 pilots
- **PC4City**: Land Slide Predictions
- **REPLICATE**: Control Room, and mobility and transport
- RESOLUTE: Resilience of Transport Systems