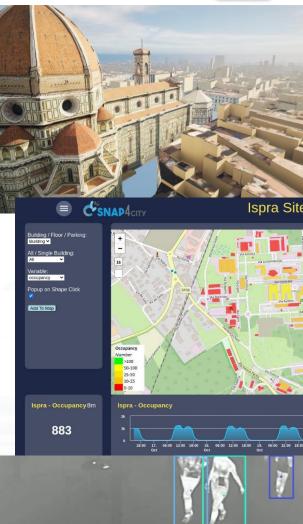

## https://www.snap4city.org/135

- Ammirare: AI for costal erosion and changes, 2 pilots
- Tourismo: AI for tourism management and control, 7 pilots
- **ISPRA JRC EC**: Site Management Operation, energy, parking, people
- **CN Most**: AI for mobility and transport
- Smart Light/Energy management: Merano, CER, etc.
- EDIH Tuscany X.0: AI, HPC, Security
- Herit-Data: AI Digital Twin for Tourism management, 6 pilots
- **PC4City**: Land Slide Predictions
- **REPLICATE**: Control Room, and mobility and transport
- RESOLUTE: Resilience of Transport Systems