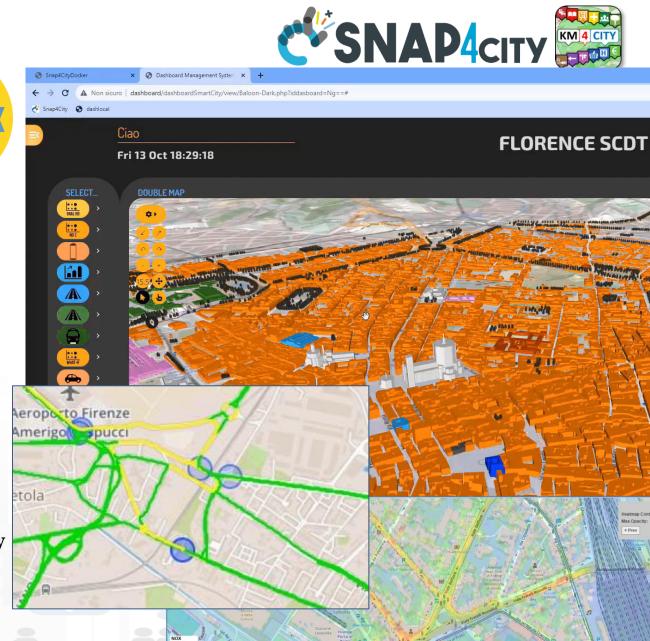

# Competence

- Snap4City platform: Open Source, FIWARE, Node-RED, GDPR, PEN test, monitoring drivers and vehicles any kind, building, etc.
- artificial intelligence big data, knowledge engineering,
  - generative AI, deep learning, Bert, continuous learning, etc.,
  - Explainable AI, neuro-symbolic AI, NLP, LLM, etc.
  - <u>https://scholar.google.com/citations?user=c2S3Ni0AAAAJ&hl=en</u>
  - H-index = 40
- Digital Twin solutions for
  - decision support systems, business intelligence, expert system what-if
  - traffic flow reconstruction, match mobility demand vs offer
  - user behaviour analysis, recommendation, matchmaking, engagement
  - Predictions: traffic, parking/bike, CO2, NO2/X, people flow, landslides, maintenance, etc.
  - early warning, anomaly detections, etc.
  - KPI: 15Min Indexing for cities, community of energy,
  - **3D** local and global city reconstruction,
- **Domains** of:
  - mobility and transport, energy, environmental, Tourism, Control Rooms, cultural heritage, security/safety, etc.
    https://www.snap4city.org/944