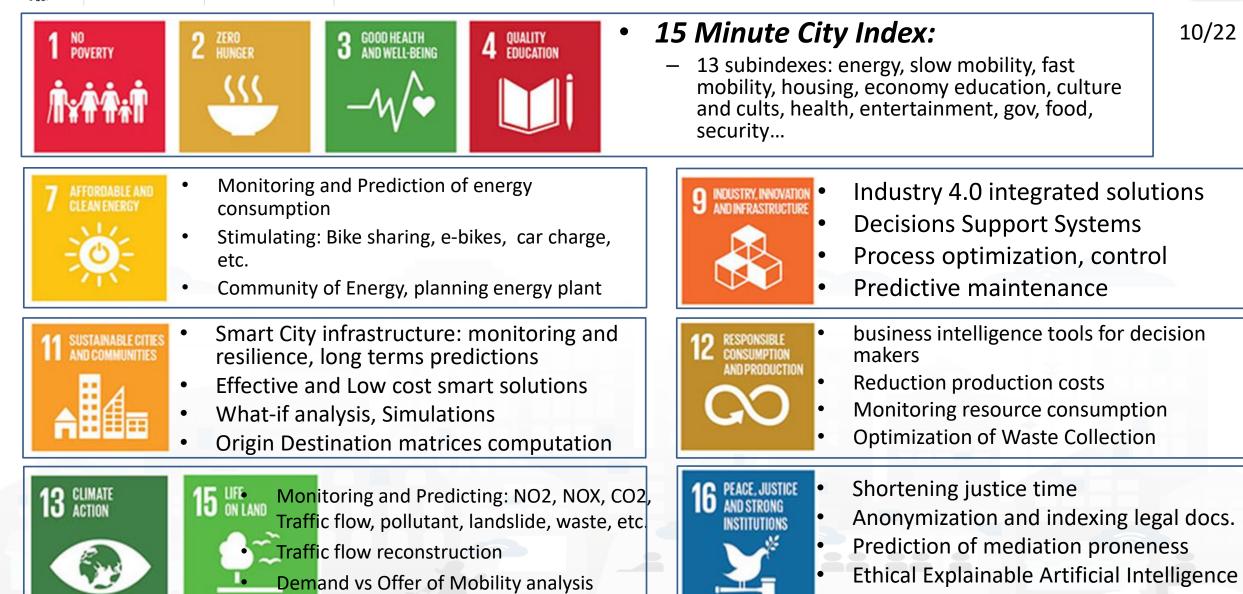

# Competence

- Snap4City platform: Open Source, FIWARE, Node-RED, GDPR, PEN test, monitoring drivers and vehicles any kind, building, etc.
- artificial intelligence big data, knowledge engineering,
  - generative AI, deep learning, Bert, continuous learning, etc.,
  - Explainable AI, neuro-symbolic AI, NLP, LLM, etc.
  - <u>https://scholar.google.com/citations?user=c2S3Ni0AAAAJ&hl=en</u>
  - H-index = 40
- Digital Twin solutions for
  - decision support systems, business intelligence, expert system what-if
  - traffic flow reconstruction, match mobility demand vs offer
  - user behaviour analysis, recommendation, matchmaking, engagement
  - Predictions: traffic, parking/bike, CO2, NO2/X, people flow, landslides, maintenance, etc.
  - early warning, anomaly detections, etc.
  - KPI: 15Min Indexing for cities, community of energy,
  - **3D** local and global city reconstruction,
- **Domains** of:
  - mobility and transport, energy, environmental, Tourism, Control Rooms, cultural heritage, security/safety, etc.
    https://www.snap4city.org/944